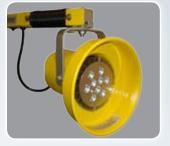

## FT Ultra Dock Light

The FT Ultra Dock Light from APS Resource has been designed to withstand impact at the dock without damage to the light or the truck. The flexible arm simply moves the lamp out of the way upon impact and allows easy repositioning. Extra long 39" reach allows user to aim light at the optimal spot to illuminate the truck and facilitate loading or unloading. Bright, energy-saving, 60-watt, quartz-halogen bulb improves safety. High visibility, yellow control box has pre-drilled mounting holes for easy installation and convenient 115-volt outlet for powering other dock accessories or tools.

## The New FT Ultra Dock Light Features:

- Durable stainless steel construction withstands impact
- Flexible arm for precise positioning
- Brighter light for improved safety
- 39" arm for longer reach
- Pre-drilled holes for easy mounting
- Control box with on/off switch and convenient power outlet
- Wire lamp guard standard
- UL listed
- Optional food and pharmaceutical grade lens available
- Optional 6" spacer available