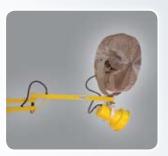

uck and facilitate loading or unloading. Bright, energy-saving, 60-watt, quartz-halogen bulb improves safety. High visibility, yellow control box has pre-drilled mounting holes for easy installation and convenient 115-volt outlet for powering other dock accessories or tools.

## The New FT Ultra Dock Light Features:

- Durable stainless steel construction withstands impact
- Flexible arm for precise positioning
- Brighter light for improved safety
- 39" arm for longer reach
- Pre-drilled holes for easy mounting
- Control box with on/off switch and convenient power outlet
- Wire lamp guard standard
- UL listed
- Optional food and pharmaceutical grade lens available
- Optional 6" spacer available



115-volt outlet

Shown with optional spacer

## Other Lighting Solutions From APS Resource:



Light/Fan Combo



E-Saver™ LED Lamp in Spring Head Light



FT Ultra LED™ Docklight