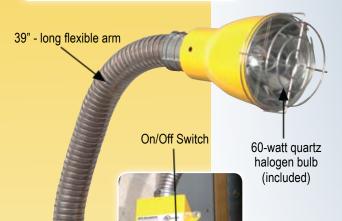

## FT Ultra Dock Light

The FT Ultra Dock Light from APS Resource has been designed to withstand impact at the dock without damage to the light or the truck. The flexible arm simply moves the lamp out of the way upon impact and allows easy repositioning. Extra long 39" reach allows user to aim light at the optimal spot to illuminate the truck and facilitate loading or unloading. Bright, energy-saving, 60-watt, quartz-halogen bulb improves safety. High visibility, yellow control box has pre-drilled mounting holes for easy installation and convenient 115-volt outlet for powering other dock accessories or tools.

## The New FT Ultra Dock Light Features:

- Durable stainless steel construction withstands impact
- Flexible arm for precise positioning
- Brighter light for improved safety
- 39" arm for longer reach
- Pre-drilled holes for easy mounting
- Control box with on/off switch and convenient power outlet
- Wire lamp guard standard
- UL listed
- Optional food and pharmaceutical grade lens available
- Optional 6" spacer available