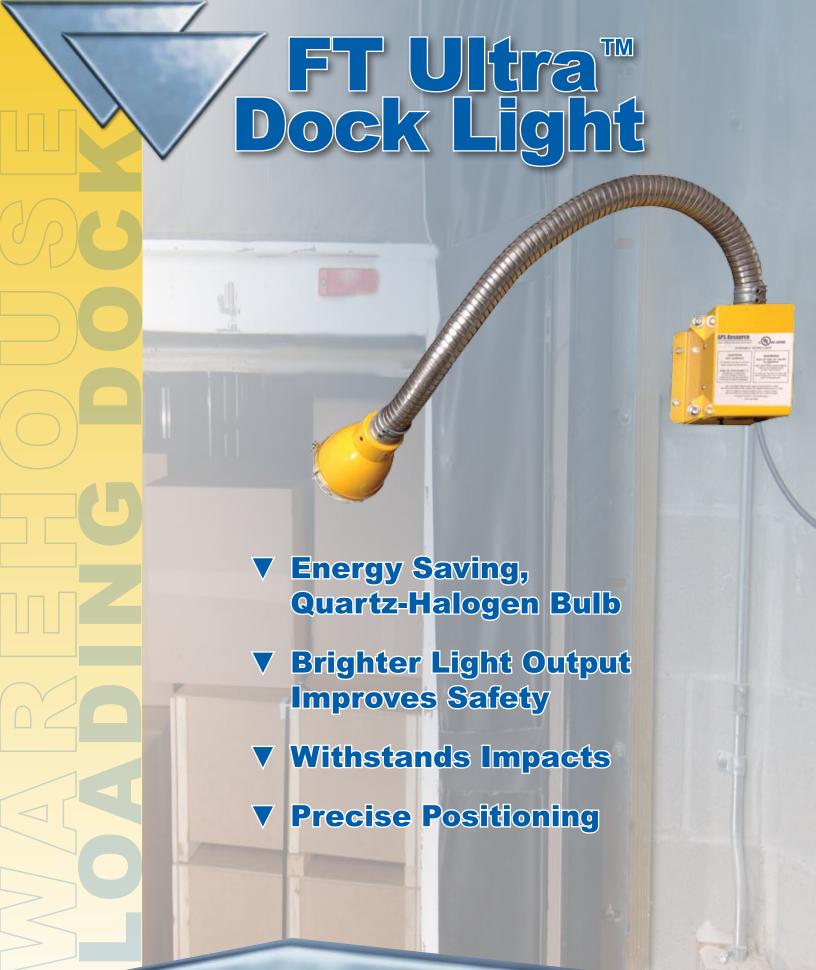

## FT Ultra Dock Light

The FT Ultra Dock Light from APS Resource has been designed to withstand impact at the dock without damage to the light or the truck. The flexible arm simply moves the lamp out of the way upon impact and allows easy repositioning. Extra long 39" reach allows user to aim light at the optimal spot to illuminate the truck and facilitate loading or unloading. Bright, energy-saving, 60-watt, quartz-halogen bulb improves safety. High visibility, yellow control box has pre-drilled mounting holes for easy installation and convenient 115-volt outlet for powering other dock accessories or tools.

## The New FT Ultra Dock Light Features:

- Durable stainless steel construction withstands impact
- Flexible arm for precise positioning
- Brighter light for improved safety
- 39" arm for longer reach
- Pre-drilled holes for easy mounting
- Control box with on/off switch and convenient power outlet
- Wire lamp guard standard
- UL listed
- Optional food and pharmaceutical grade lens available
- Optional 6" spacer available