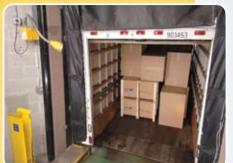

## FT Ultra Dock Light

The FT Ultra Dock Light from APS Resource has been designed to withstand impact at the dock without damage to the light or the truck. The flexible arm simply moves the lamp out of the way upon impact and allows easy repositioning. Extra long 39" reach allows user to aim light at the optimal spot to illuminate the truck and facilitate loading or unloading. Bright, energy-saving, 60-watt, quartz-halogen bulb improves safety. High visibility, yellow control box has pre-drilled mounting holes for easy installation and convenient 115-volt outlet for powering other dock accessories or tools.